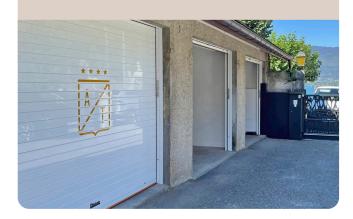

### 5 motorized metal shutters

- 5 different sizes
- Finishes: Abbey logo
- Controls: key switch, push-button, remote controls, phone-based commands and predefined times slots for deliveries