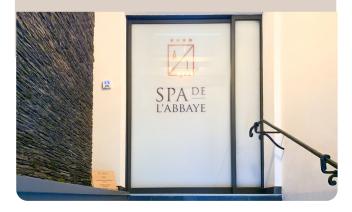

## 1 automatic sliding door 2 leaves

- **Dimensions:** 1.360 x 2.205mm
- Finishes: bronze casing, jamb-sealed, frameless all-glass with Abbey logo
- Replacement: low insulation manual door on a curved wall