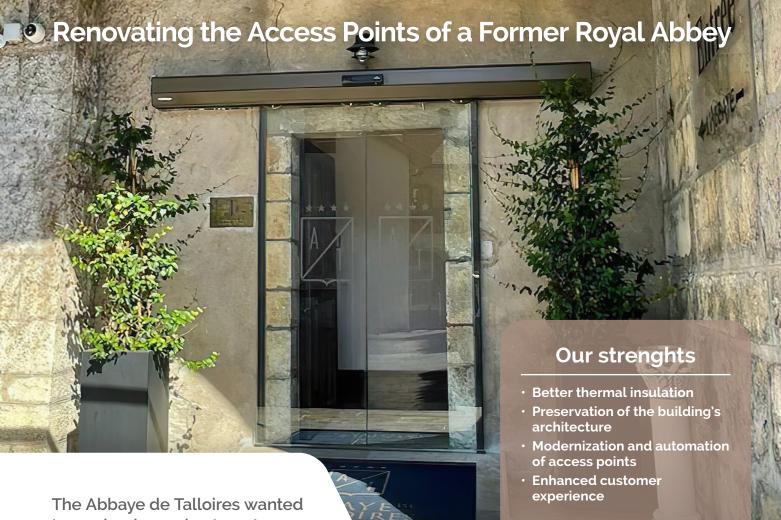

## 1 automatic sliding door 2 leaves

- **Dimensions:** 1.360 x 2.205mm
- Finishes: bronze casing, jamb-sealed, frameless all-glass with Abbey logo
- Replacement: low insulation manual door on a curved wall