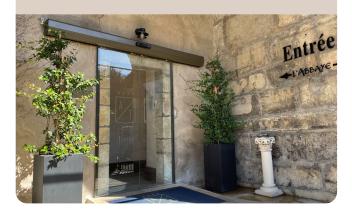

## 1 automatic sliding door 2 leaves

- **Dimensions:** 1.360 x 2.205mm
- Finishes: bronze casing, jamb-sealed, frameless all-glass with Abbey logo
- Replacement: low insulation manual door on a curved wall