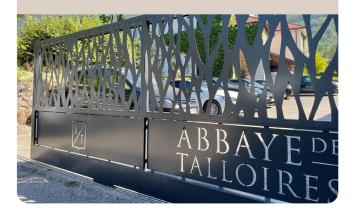

### 1 automatic sliding gate

- **Dimensions**: 5,300 x 1,500mm
- Finishes: aluminum with decorative patterns, Abbey logo and name
- · Controls: keypad
- **Replacement**: manual gate, removal of the rail, and cladding of the return area