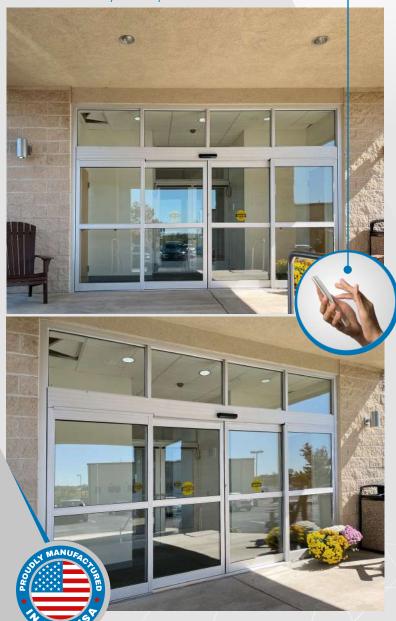

**Automatic Sliding Door** 

Control the door from your smartphone

## Access Controls

- Control the door from your smartphone
- Clean display in your language
- Intuitive navigation
  Direct modes selection
- Easy user settings Bluetooth, Low Energy
- Autodoor Master for installation set up and troubleshooting (with Android only). Android