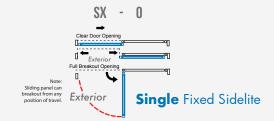

## Features and benefits

- Powerful motor.
- Battery backup in case of power failure.
- Logic box for managing integration of all features including keypads, alarm systems, etc.
- Control interfaces that offer high performance with user-friendly Bluetooth technology.
- Four heavy duty Delrin rollers per moving panel for smooth & quiet movement.
- Carriage cleaning system to minimize dust and debris.
- Glass stops for easy glazing & glass replacement.
- Full vertical height interlock on (FBO\*) with double weather strip seal for optimizing energy conservation.
- Full breakout capability for maximum egress.
- Aesthetically pleasing contoured profile.
- Modular assembly allows for easy installation and minimizes wiring time.
- Breakout panel catches at the top of SX panels keep them aligned and guide panels back into place after "breakout".
- Fixed Sidelite (FSL\*) and surface mount options available.
- \* FBO Full Break Out FSL Fixed Sidelite

### **PORTALP USA,Inc**

Sliding panel can breakout from any position of travel.

16170 Lee Rd, Suite 100 Fort Myers, FL 33912 Toll Free: 800-474-3667 Email: sales@portalp.com www. portalp.com