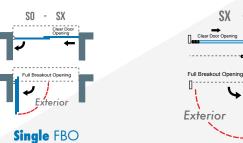

## Features and benefits

- Powerful motor.
- Battery backup in case of power failure.
- Logic box for managing integration of all features including keypads, alarm systems, etc.
- Control interfaces that offer high performance with user-friendly Bluetooth technology.
- Four heavy duty Delrin rollers per moving panel for smooth & quiet movement.
- Carriage cleaning system to minimize dust and debris.
- Glass stops for easy glazing & glass replacement.
- Full vertical height interlock on (FBO\*) with double weather strip seal for optimizing energy conservation.
- Full breakout capability for maximum egress.
- Aesthetically pleasing contoured profile.
- Modular assembly allows for easy installation and minimizes wiring time.
- Breakout panel catches at the top of SX panels keep them aligned and guide panels back into place after "breakout".
- Fixed Sidelite (FSL\*) and surface mount options available.
- \* FBO Full Break Out FSL Fixed Sidelite