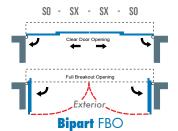

## Features and benefits

- Powerful motor.
- Battery backup in case of power failure.
- Logic box for managing integration of all features including keypads, alarm systems, etc.
- Control interfaces that offer high performance with user-friendly Bluetooth technology.
- Four heavy duty Delrin rollers per moving panel for smooth & quiet movement.
- Carriage cleaning system to minimize dust and debris.
- Glass stops for easy glazing & glass replacement.
- Full vertical height interlock on (FBO\*) with double weather strip seal for optimizing energy conservation.
- Full breakout capability for maximum egress.
- Aesthetically pleasing contoured profile.
- Modular assembly allows for easy installation and minimizes wiring time.
- Breakout panel catches at the top of SX panels keep them aligned and guide panels back into place after "breakout".
- Fixed Sidelite (FSL\*) and surface mount options available.
- \* FBO Full Break Out FSL Fixed Sidelite