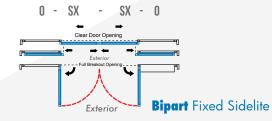

## Features and benefits

- Powerful motor.
- Battery backup in case of power failure.
- Logic box for managing integration of all features including keypads, alarm systems, etc.
- Control interfaces that offer high performance with user-friendly Bluetooth technology.
- Four heavy duty Delrin rollers per moving panel for smooth & quiet movement.
- Carriage cleaning system to minimize dust and debris.
- Glass stops for easy glazing & glass replacement.
- Full vertical height interlock on (FBO\*) with double weather strip seal for optimizing energy conservation.
- Full breakout capability for maximum egress.
- Aesthetically pleasing contoured profile.
- Modular assembly allows for easy installation and minimizes wiring time.
- Breakout panel catches at the top of SX panels keep them aligned and guide panels back into place after "breakout".
- Fixed Sidelite (FSL\*) and surface mount options available.
- \* FBO Full Break Out FSL Fixed Sidelite