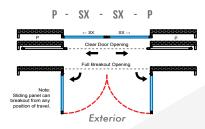

## Features and benefits

- Powerful motor.
- Battery backup in case of power failure.
- Logic box for managing integration of all features including keypads, alarm systems, etc.
- Control interfaces that offer high performance with user-friendly Bluetooth technology.
- Four heavy duty Delrin rollers per moving panel for smooth & quiet movement.
- Carriage cleaning system to minimize dust and debris.
- Glass stops for easy glazing & glass replacement.
- Full vertical height interlock on (FBO\*) with double weather strip seal for optimizing energy conservation.
- Full breakout capability for maximum egress.
- Aesthetically pleasing contoured profile.
- Modular assembly allows for easy installation and minimizes wiring time.
- Breakout panel catches at the top of SX panels keep them aligned and guide panels back into place after "breakout".
- Fixed Sidelite (FSL\*) and surface mount options available.
- \* FBO Full Break Out FSL Fixed Sidelite

### **PORTALP USA,Inc**

Sliding panel can breakout from any position of travel.

16170 Lee Rd, Suite 100 Fort Myers, FL 33912 Toll Free: 800-474-3667 Email: sales@portalp.com www. portalp.com