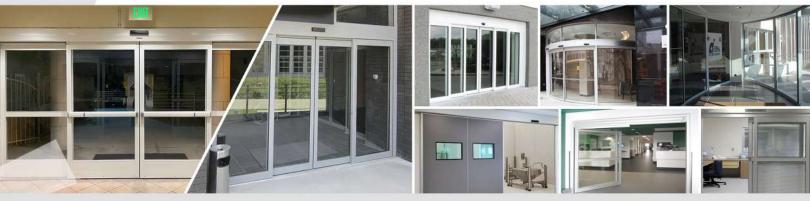

### Automated Pedestrian Sliding Door Operator

SYNERGY - DIVA - DIVA RS - DIVA L - DIVA Eco - TINA - SL10 - HDS Clean - SL38 ICU - And more...