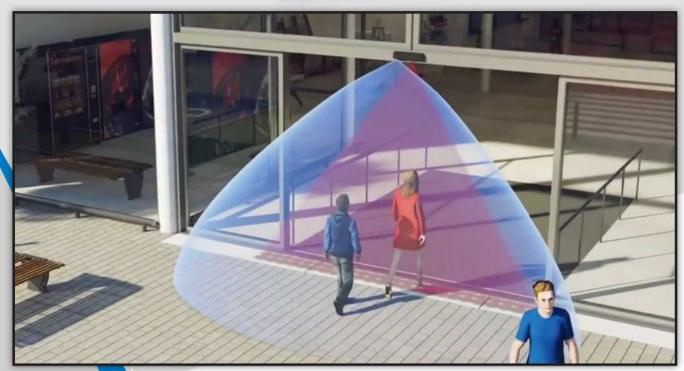

#### THE NEW DUAL TECHNOLOGY SENSOR FOR SAFETY & OPENING DOOR.

THE **IXIO** combines microwave radar technology for the activation of the door with infrared technology for pedestrian safety. The undirectional radar provides **ENERGY SAVINGS** and an infrared curtain for sliding door **SAFETY** as pedestrians pass through the threshold.